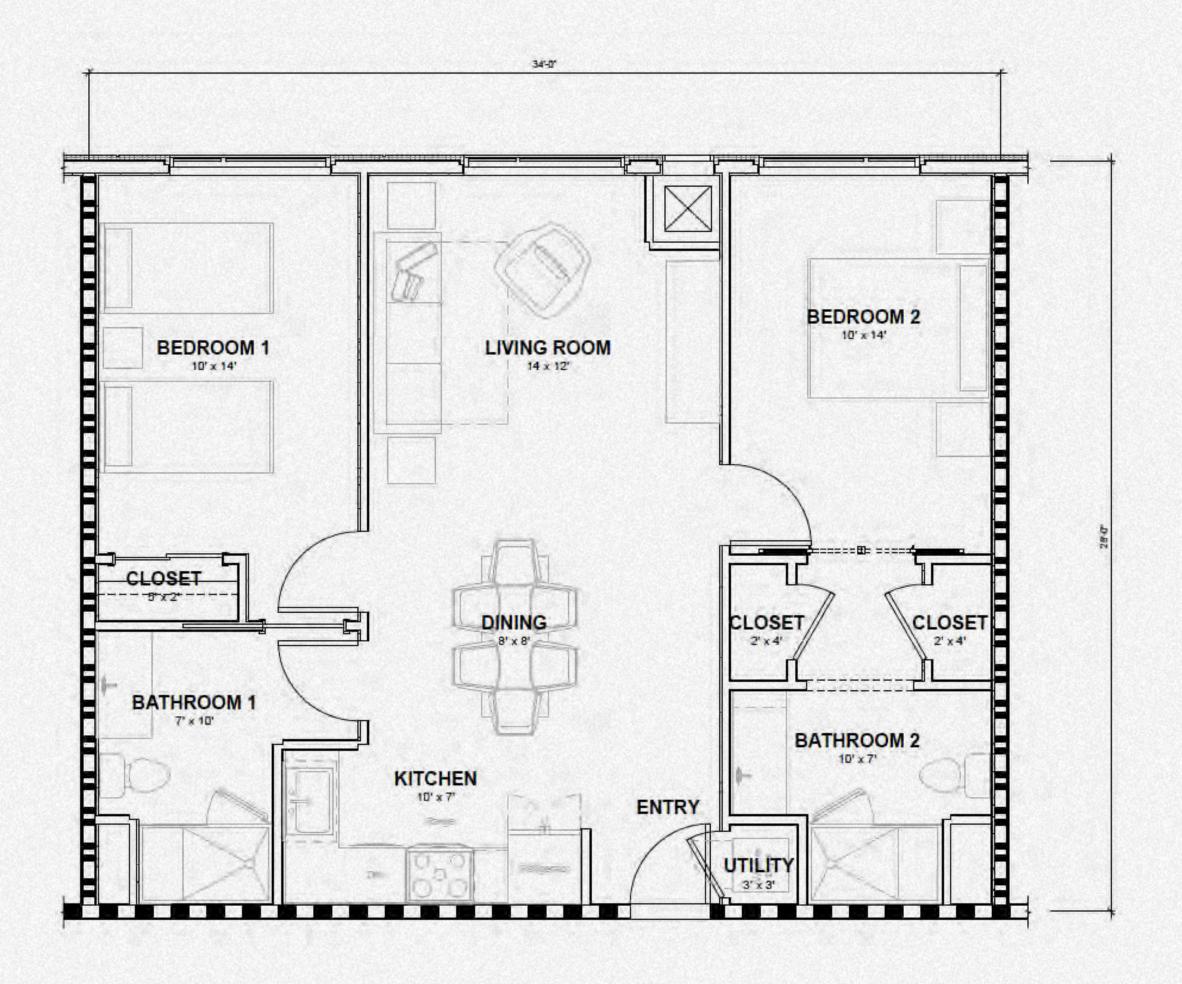

<sup>\*</sup>Price includes furniture.

**Total Units** 

Total Sqft

4

665 SF

Bedrooms

**Bathrooms** 

1

| Floor | Units |
|-------|-------|
| 2     | 2     |
| 3     | 2     |

<sup>\*</sup>Price includes furniture.

**Total Units** 70

658 SF

Total Sqft

Bedrooms

**Bathrooms** 

| Floor | Units |
|-------|-------|
| 2     | 14    |
| 3     | 14    |
| 4     | 14    |
| 5     | 14    |
| 6     | 14    |