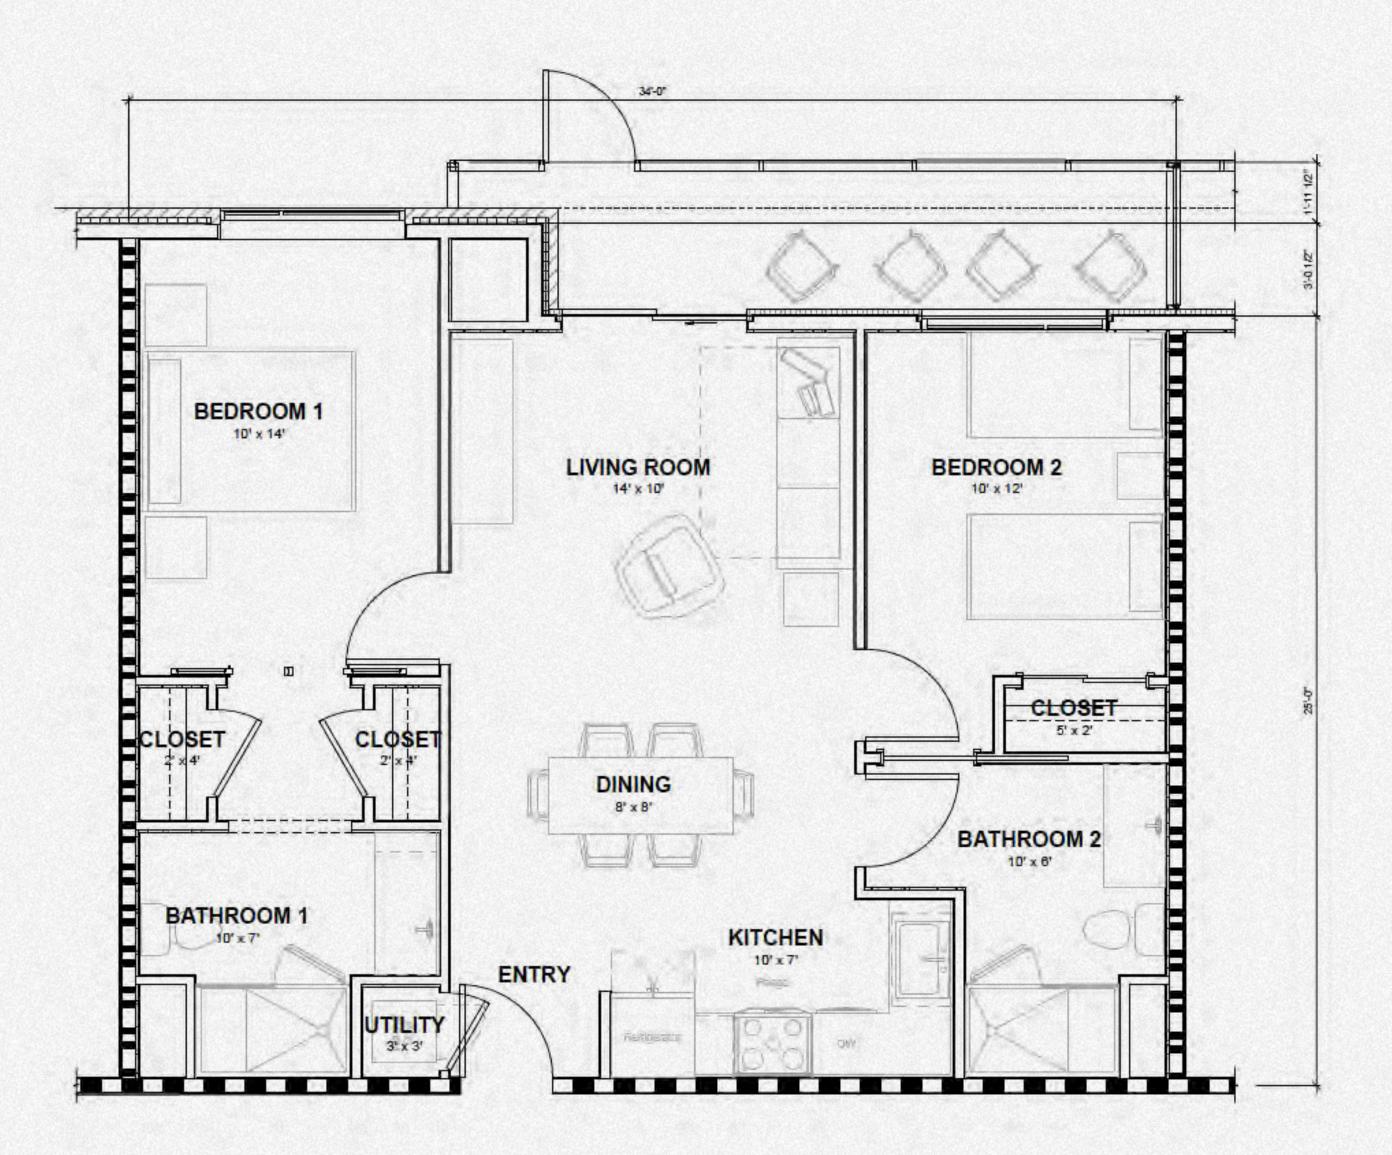

### 20'-6" BEDROOM LIVING ROOM 10' x 14' CLOSET DINING BATHROOM 10' x 7' KITCHEN 8'X10' KITCHEN 8'X10' CLOSET 3' x 3' ENTRY

**Total Sqft Total Units** 

574 SF

**Bedrooms Bathrooms** 

Sleeping Capacity

10

| Floor | Units |
|-------|-------|
| 2     | 2     |
| 3     | 2     |
| 4     | 2     |
| 5     | 2     |
| 6     | 2     |