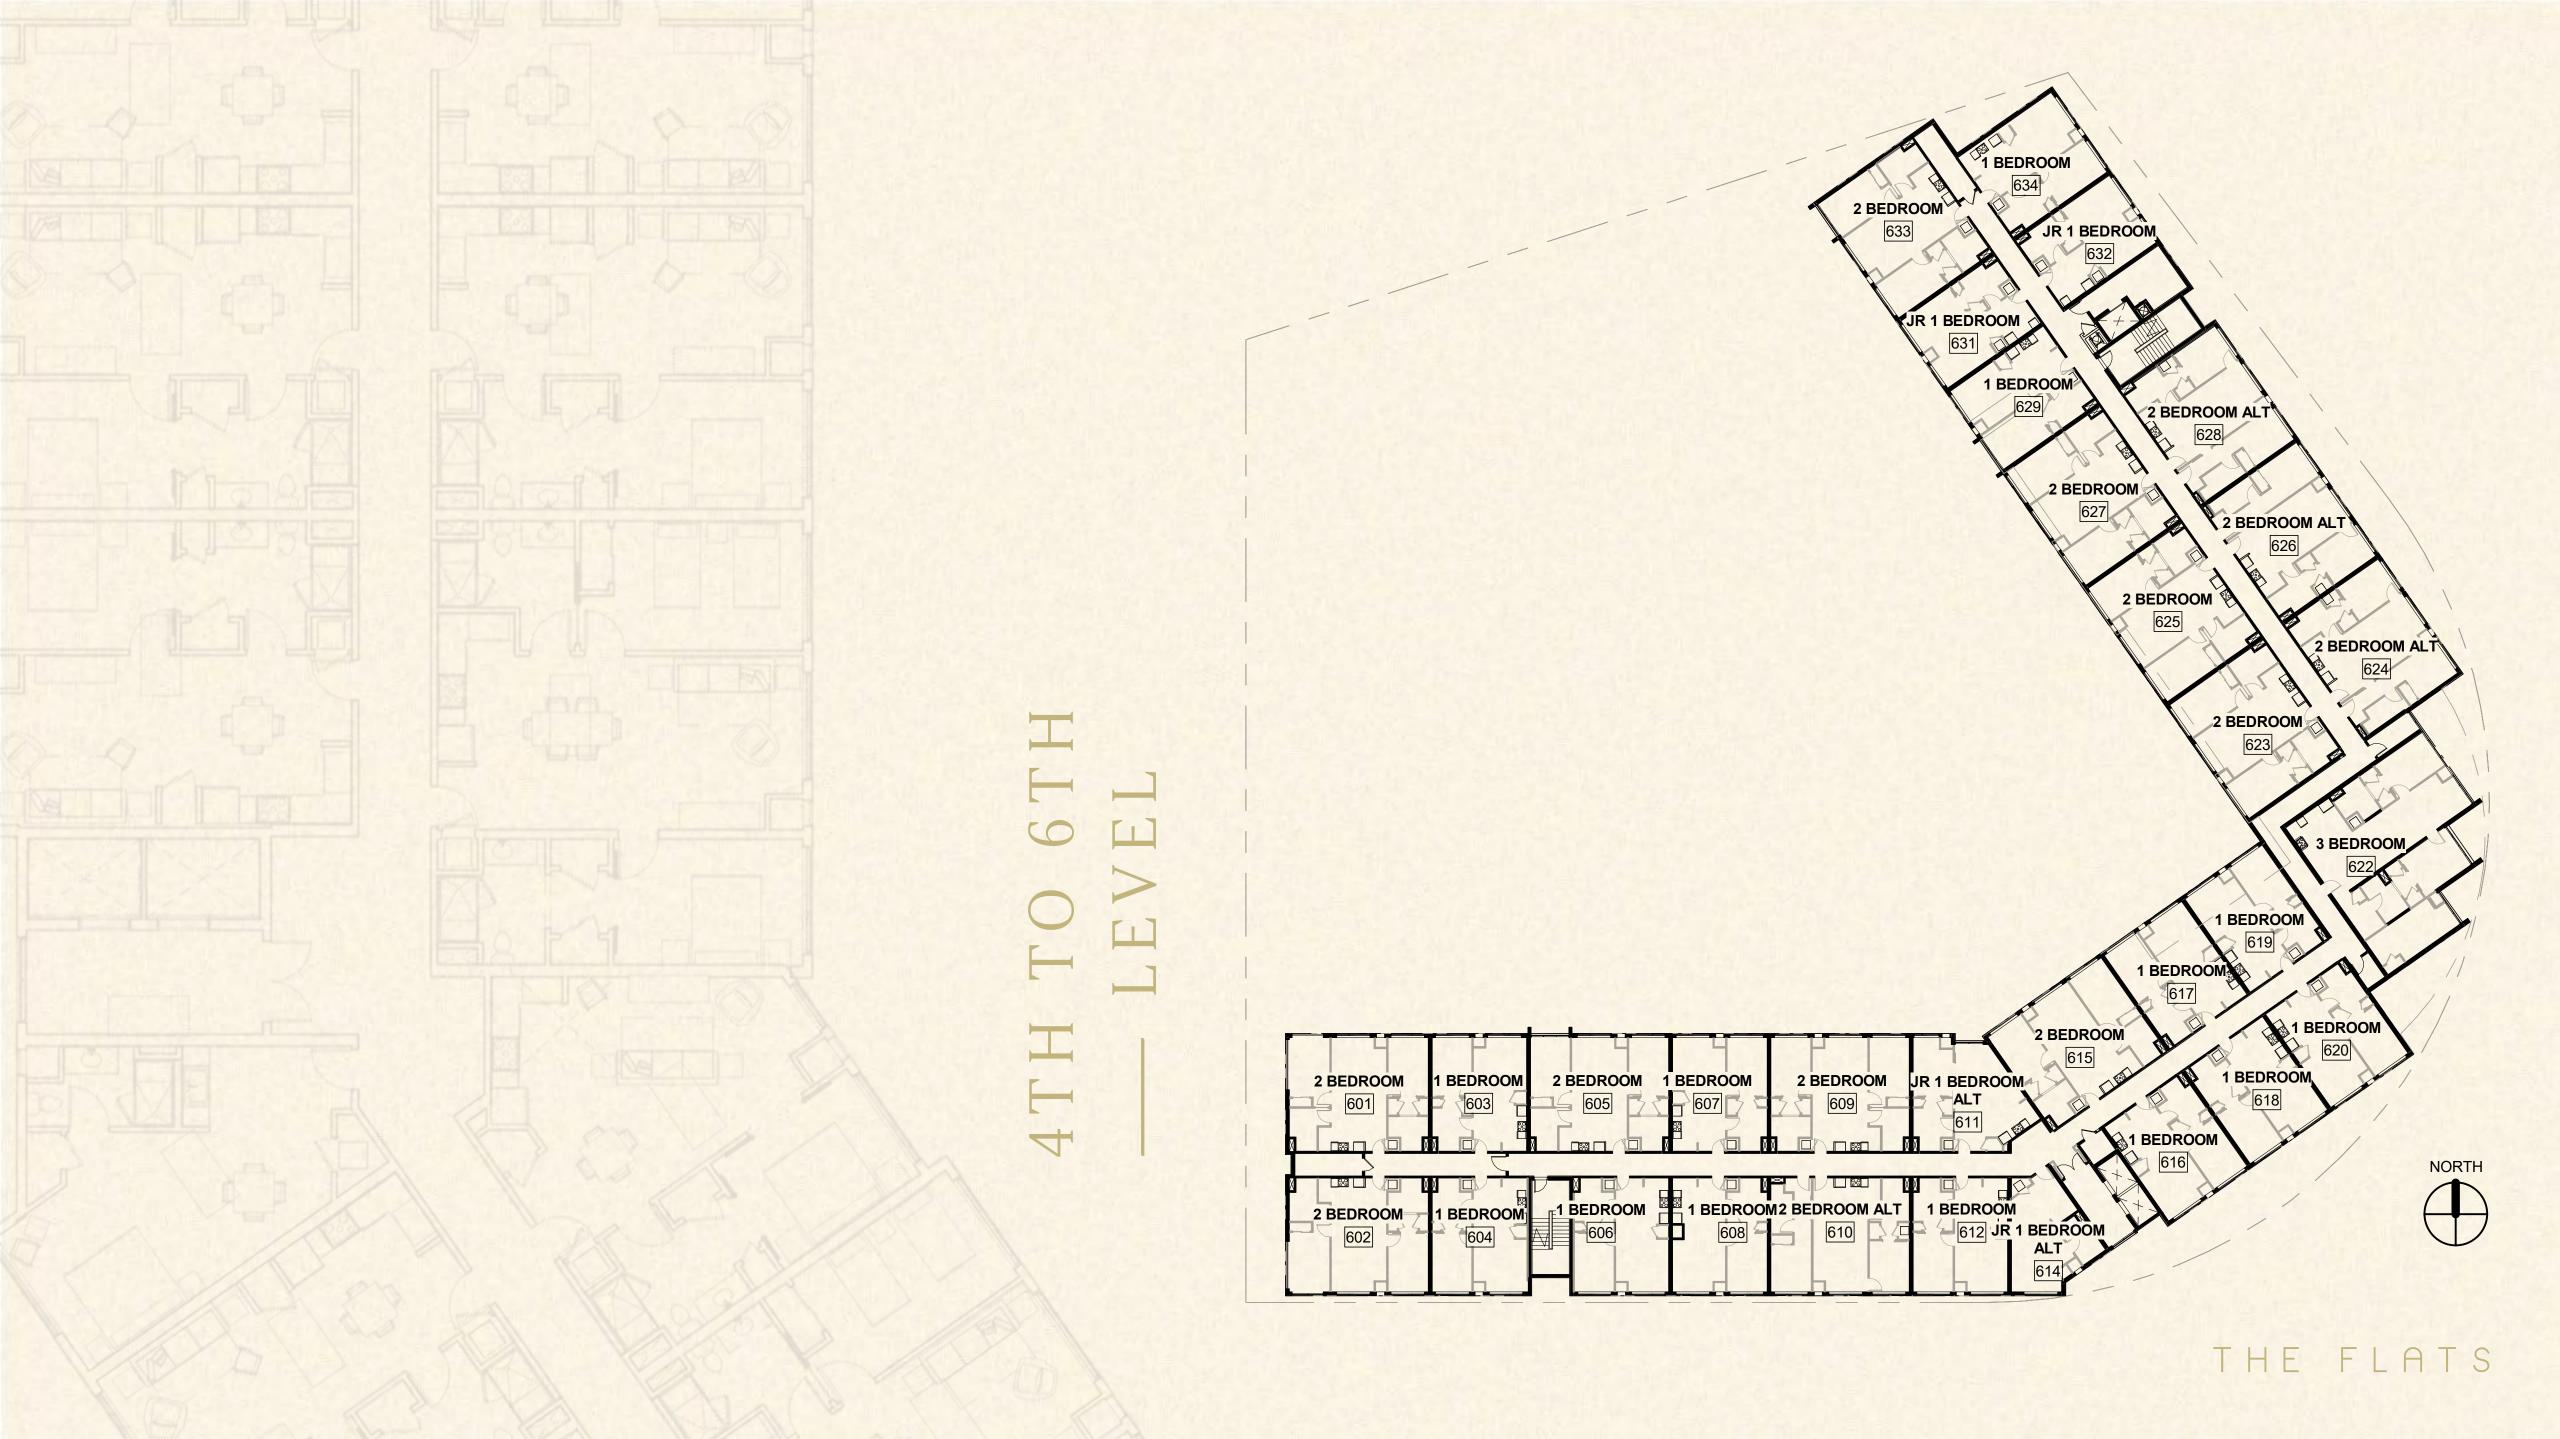

#### BATHROOM SUITE 2

- 8 sets of towels
- 1 bathroom rug
- 1 soap dish
- 1 toothbrush holder
- 1 trash can
- 1 hair dryer

Total Units Total Sqft

3 1485 SF

Bedrooms Bathrooms

3

| Floor | Units |
|-------|-------|
| 4     | 1     |
| 5     | 1     |
| 6     | 1     |

<sup>\*</sup>Price includes furniture.