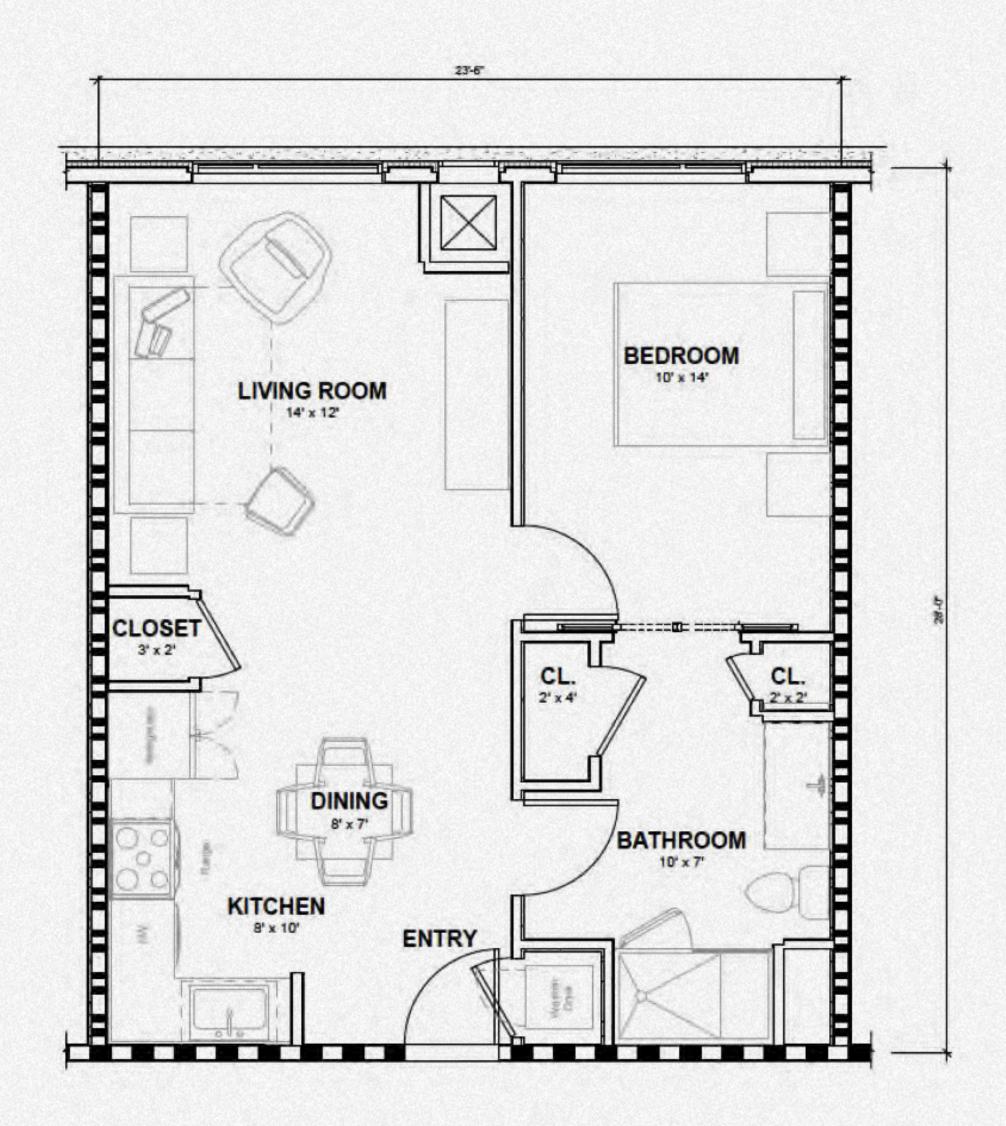

### 20'-6" BEDROOM LIVING ROOM 10' x 14' CLOSET DINING BATHROOM 10' x 7' KITCHEN 8'X10' KITCHEN 8'X10' CLOSET 3' x 3' ENTRY

**Total Sqft Total Units** 

574 SF

**Bedrooms Bathrooms** 

Sleeping Capacity

10

| Floor | Units |
|-------|-------|
| 2     | 2     |
| 3     | 2     |
| 4     | 2     |
| 5     | 2     |
| 6     | 2     |