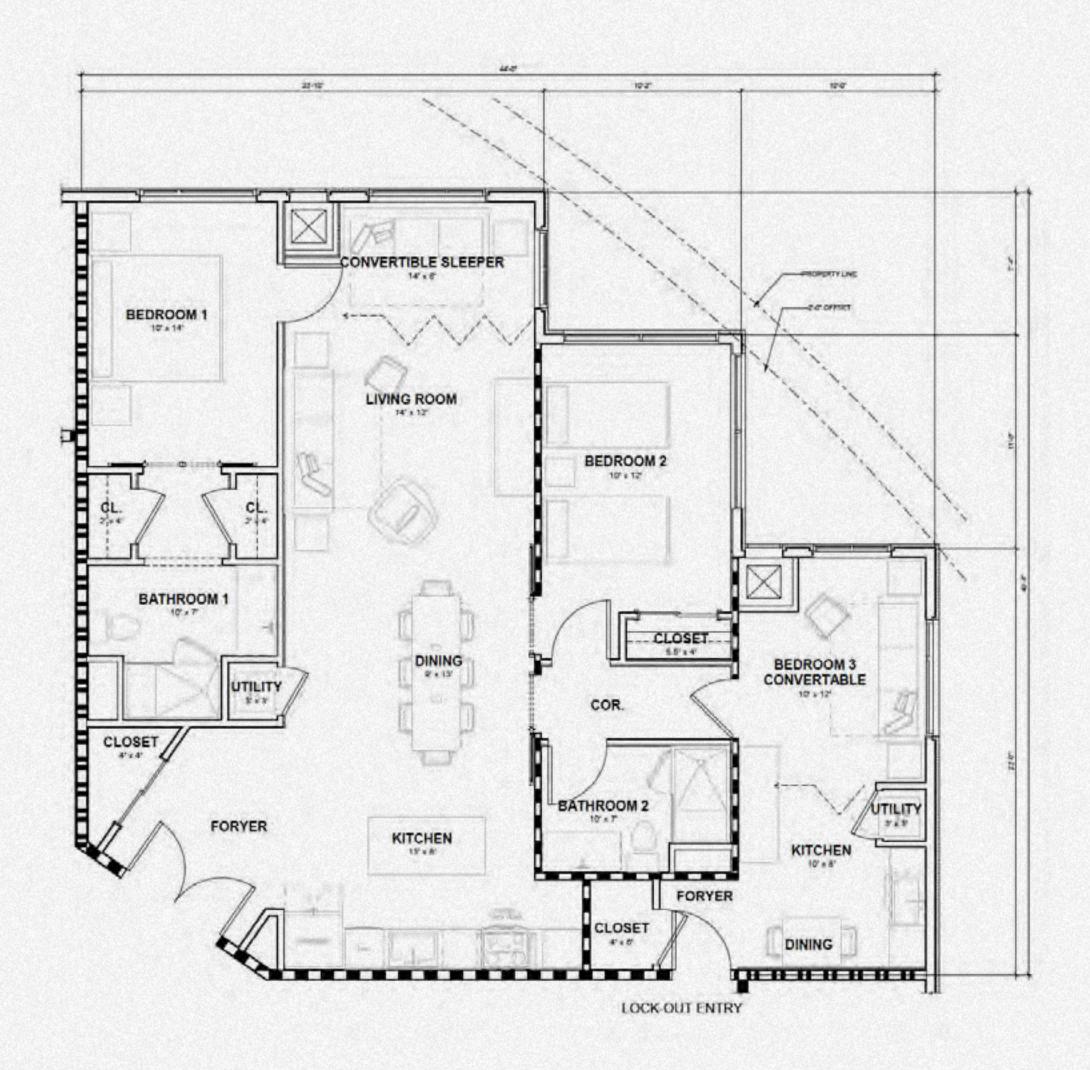

#### BATHROOM SUITE 2

- 8 sets of towels
- 1 bathroom rug
- 1 soap dish
- 1 toothbrush holder
- 1 trash can
- 1 hair dryer

Total Units Total Sqft

3 1485 SF

Bedrooms Bathrooms

3

| Floor | Units |
|-------|-------|
| 4     | 1     |
| 5     | 1     |
| 6     | 1     |

<sup>\*</sup>Price includes furniture.