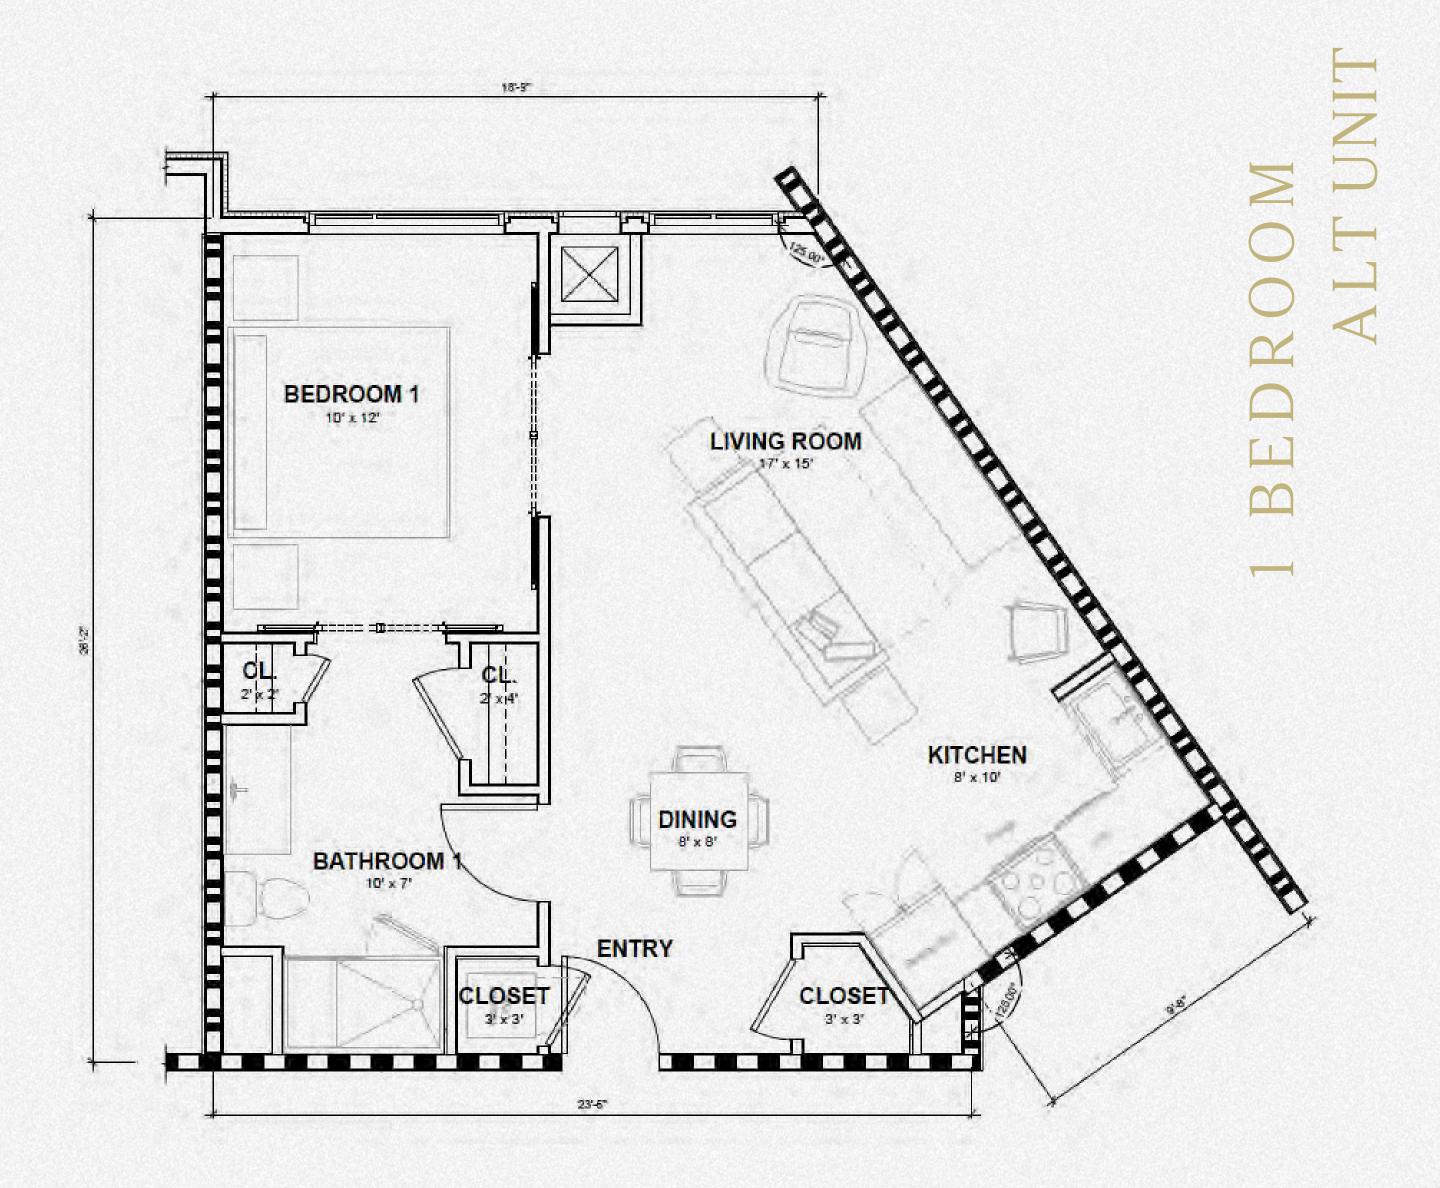

<sup>\*</sup>Price includes furniture.

**Total Units** 

Total Sqft

4

665 SF

Bedrooms

**Bathrooms** 

1