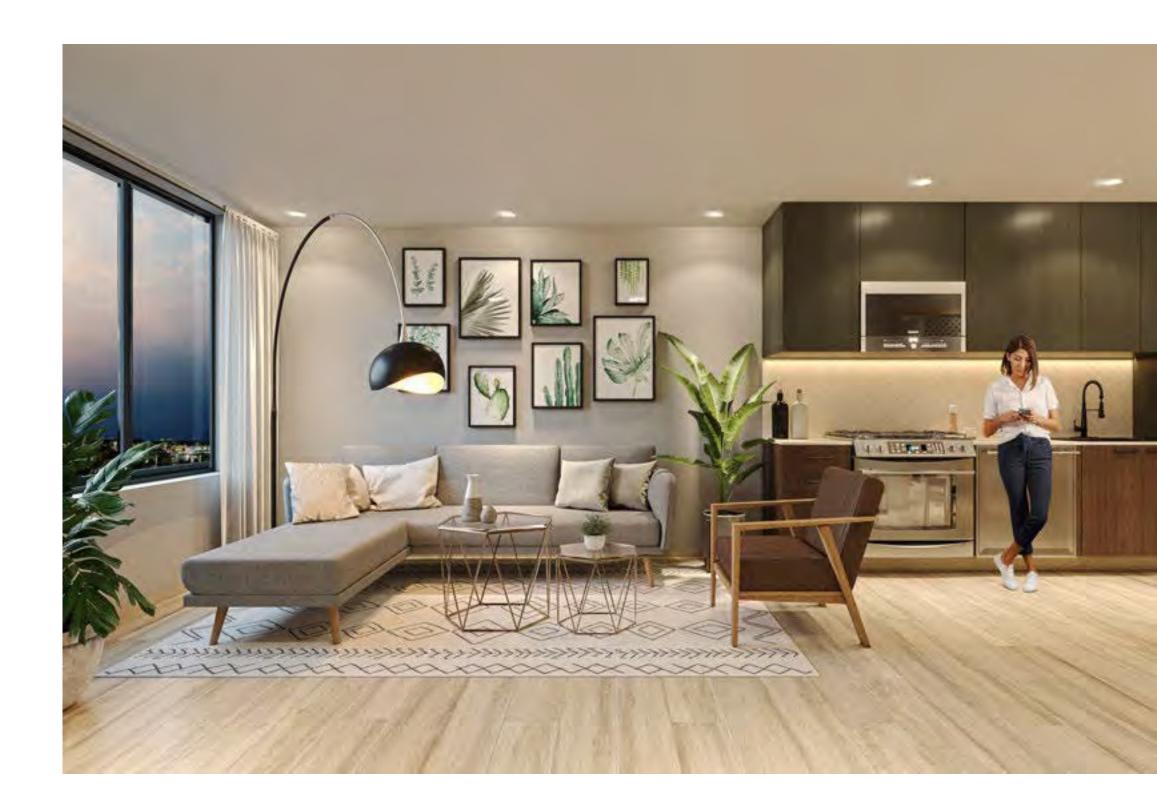

|                                |
| - 1 dustpan                     | - 1 trash can                  |                                   |                                       |                                |

## Furniture package —— detailed description

#### SUITE 2

- 2 full size headboard, matress and box spring mirror or 2 sets of bunk beds
- 2 nightstands (optional)
- 2 lamps for beds (optional)
- 2 full size cover beds or 4 single

#### bed sets

- 8 pillows with covers
- 4 Queen size bed sets
- 1 55" LCD TV
- 1 alarm clock
- 4 full size mattress pillows
- 2 full size blanket or 4 single bed size
- 1 small computer table
- 1 floor lamp

#### BATHROOM SUITE 2

- 8 sets of towels
- 1 bathroom rug
- 1 soap dish
- 1 toothbrush holder
- 1 trash can
- 1 hair dryer





ANAI UNIT

Total Units Total Sqft

3 1000SF

(882SF + 118 TERRACE)

Bedrooms Bathrooms

2



| Floor | Units |
|-------|-------|
| 1     | 3     |

<sup>\*</sup>Price includes furniture.