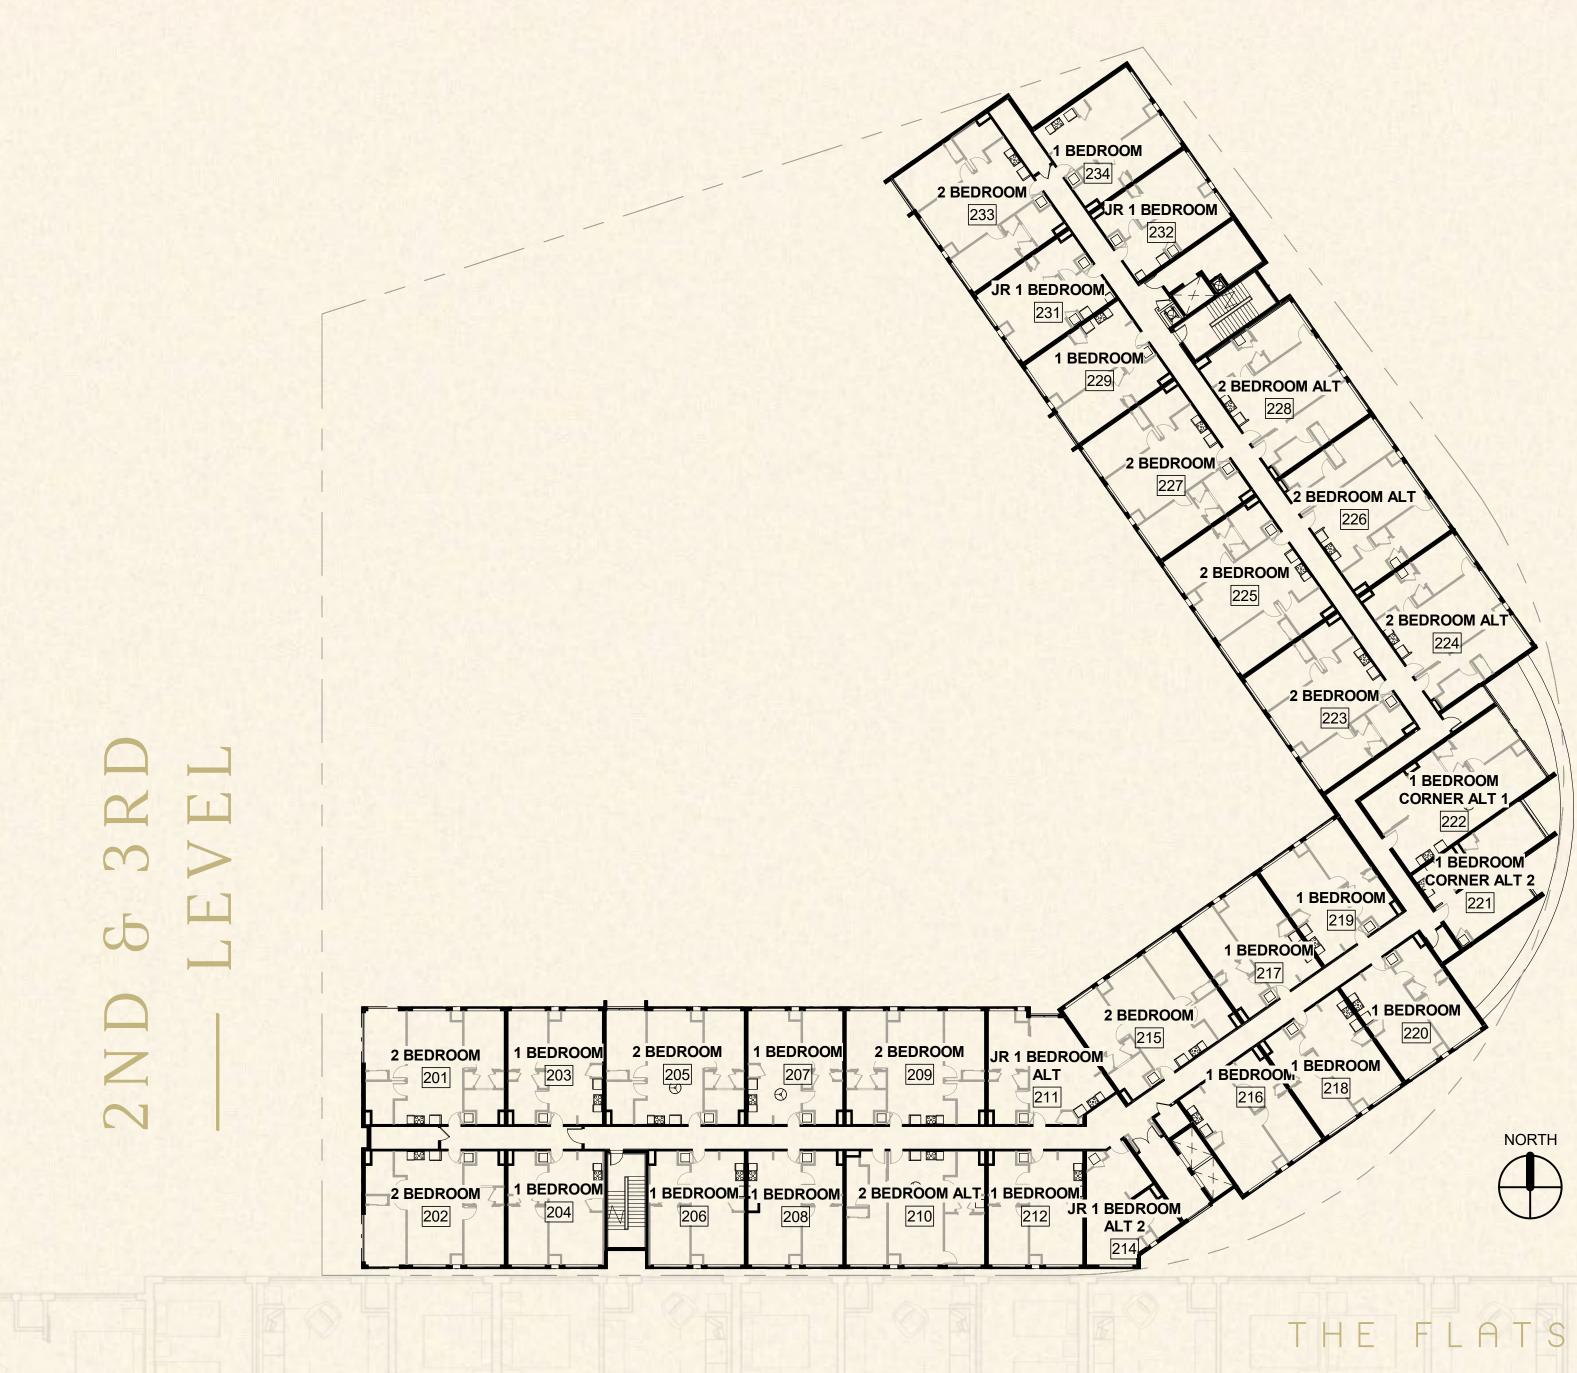

1

| Floor | Units |
|-------|-------|
| 2     | 1     |
| 3     | 1     |
| 4     | 1     |
| 5     | 1     |
| 6     | 1     |

<sup>\*</sup>Price includes furniture.

| Floor | Units |
|-------|-------|
| 2     | 2     |
| 3     | 2     |

<sup>\*</sup>Price includes furniture.

**Total Units** 70

658 SF

Total Sqft

Bedrooms

**Bathrooms** 

| Floor | Units |
|-------|-------|
| 2     | 14    |
| 3     | 14    |
| 4     | 14    |
| 5     | 14    |
| 6     | 14    |

2

| Floor | Units |
|-------|-------|
| 2     | 13    |
| 3     | 13    |
| 4     | 13    |
| 5     | 13    |
| 6     | 13    |

<sup>\*</sup>Price includes furniture.