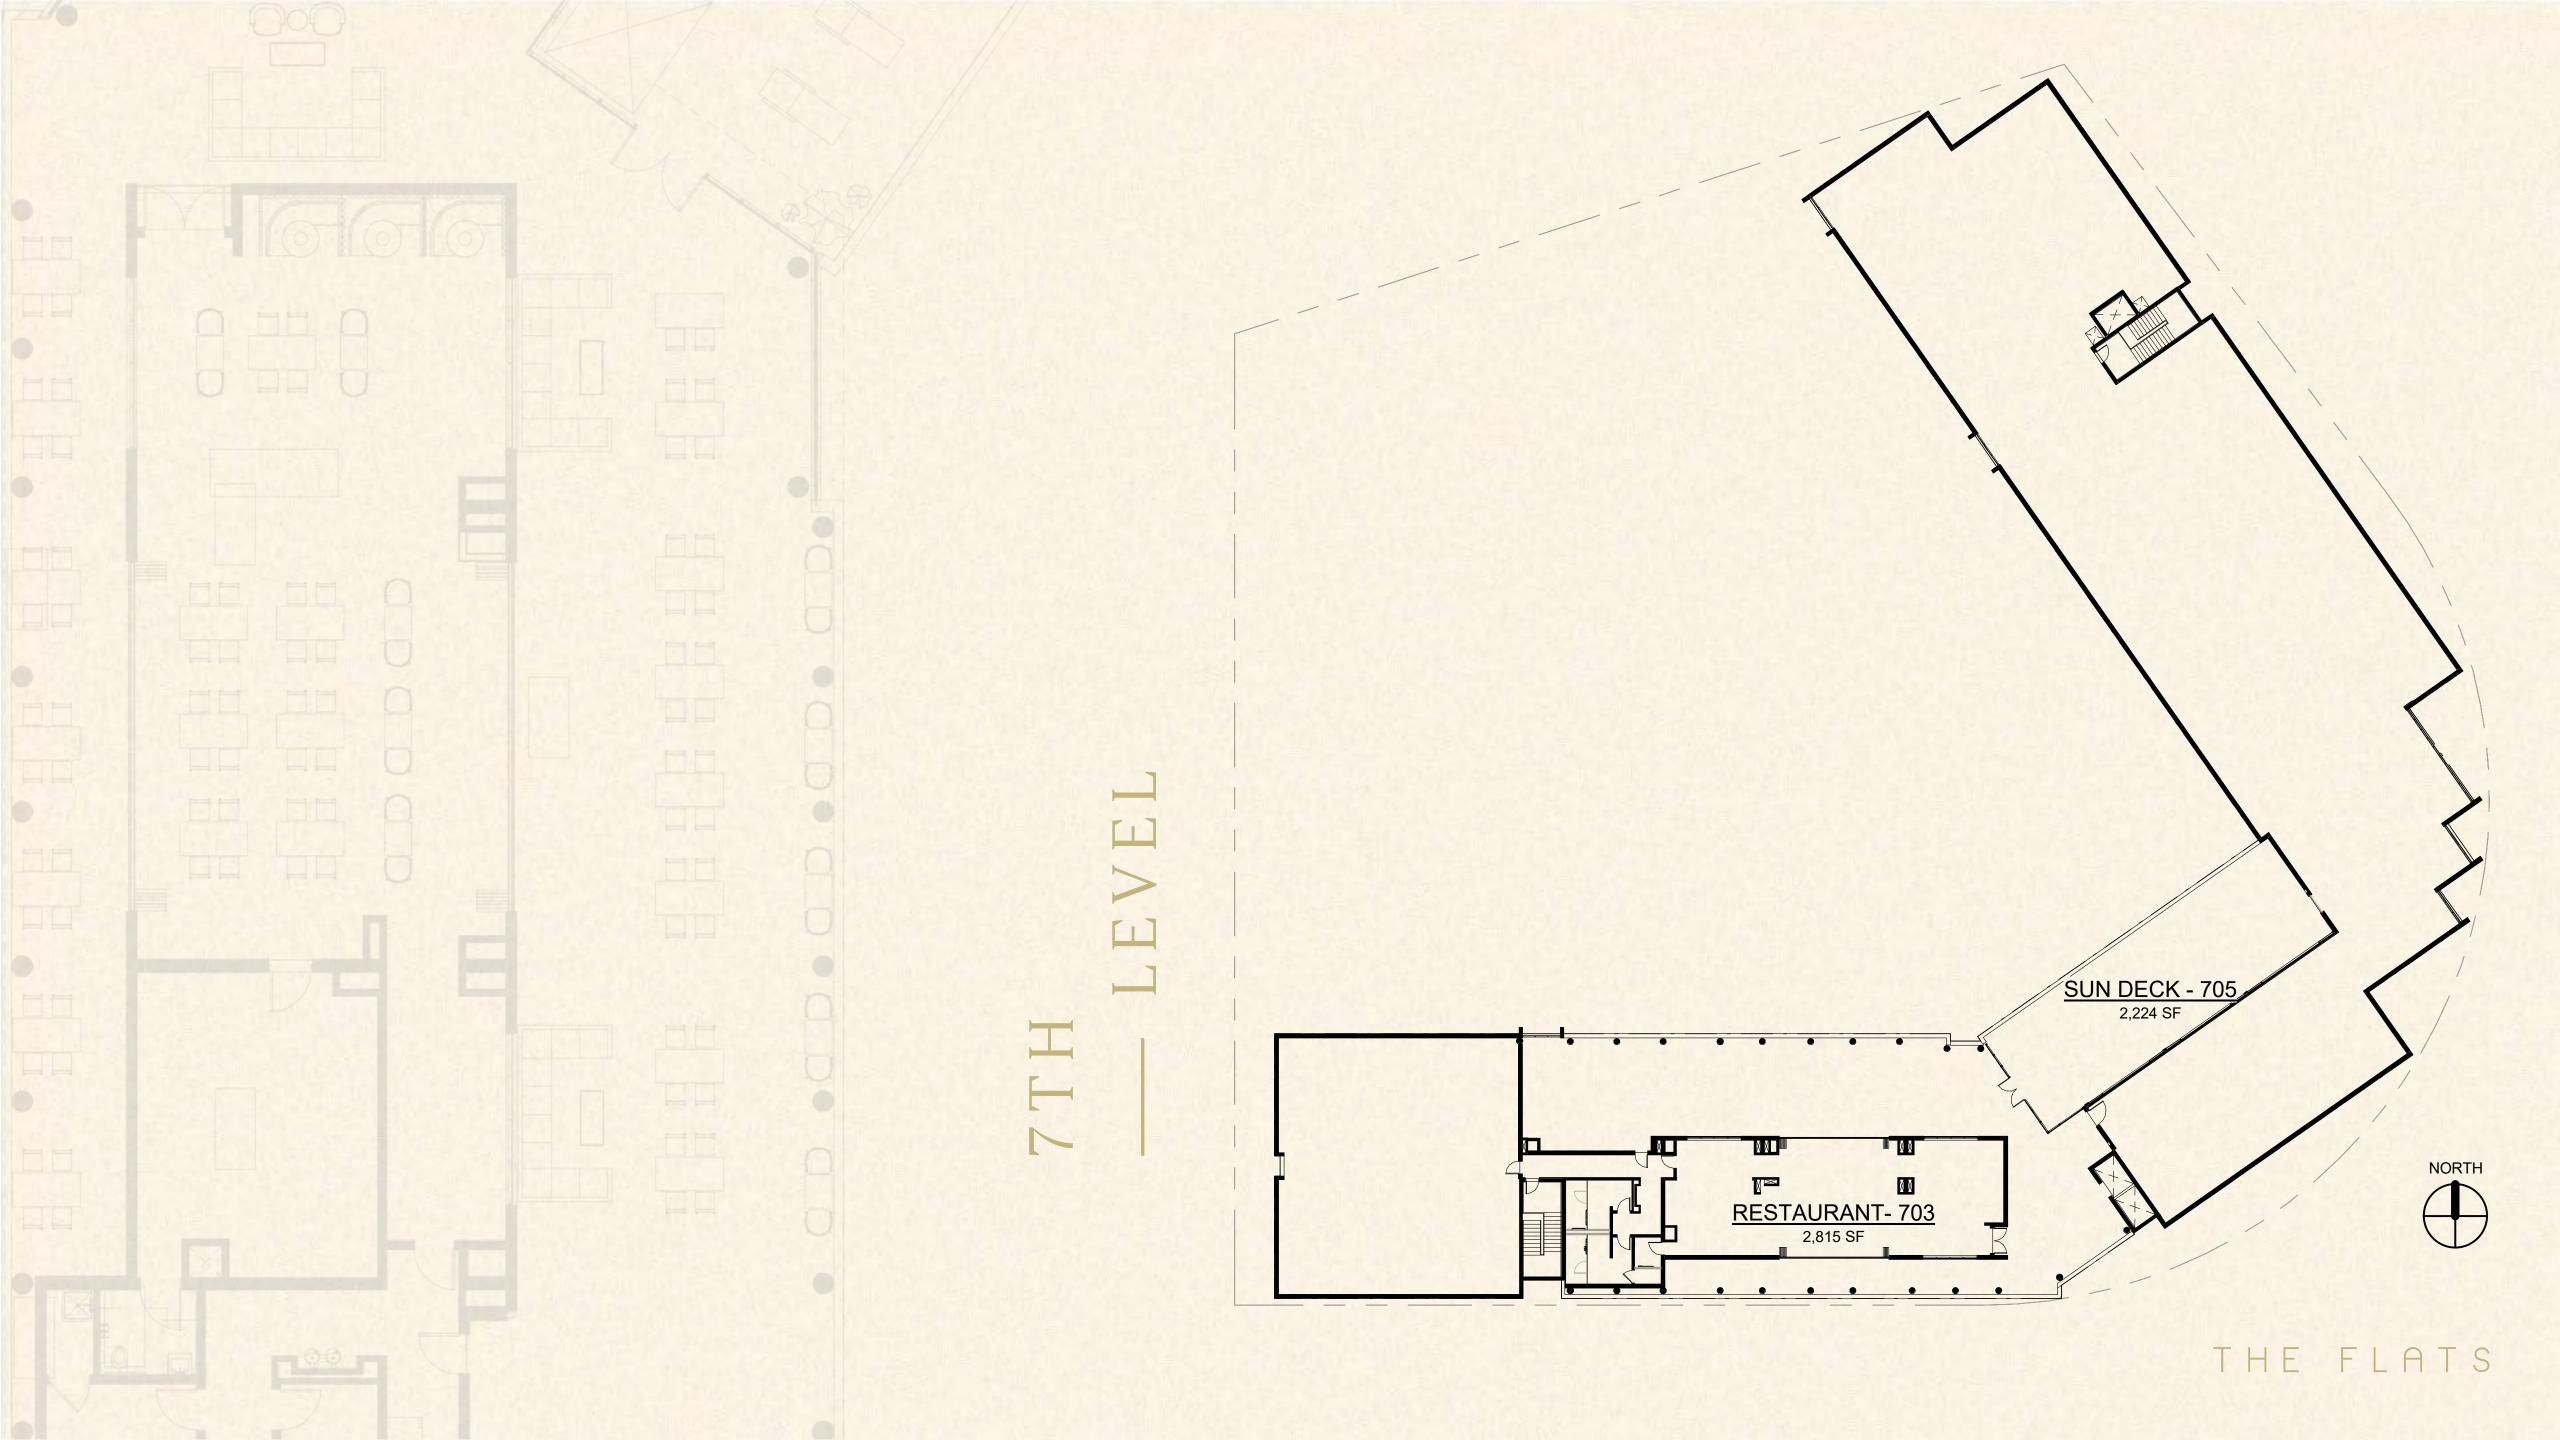

LS103 LANAI SUÎTE POOL LANAI SUITE POOL2 THE FLATS







## 13/-1 1/8\* BEDROOM 1 CLOSET 3' x 2' OPTIONAL ADJOINING DOOR CLOSET 3' x 2' BATHROOM 10' x 6' DINING KITCHEN 8'X6'

## TUDIO UNI

**Total Units** 

Total Sqft

5

440 SF

Bedrooms

**Bathrooms** 

0

1



| Floor | Units |
|-------|-------|
| 2     | 1     |
| 3     | 1     |
| 4     | 1     |
| 5     | 1     |
| 6     | 1     |

<sup>\*</sup>Price includes furniture.

## STUDIO UNIT Furniture package — detailed description

| LIVING ROOM                   | KITCHEN                        | SUITE                             | KITCHEN UTENSILS                      |                               |
|-------------------------------|--------------------------------|-----------------------------------|---------------------------------------|-------------------------------|
| - 1 sofa bed